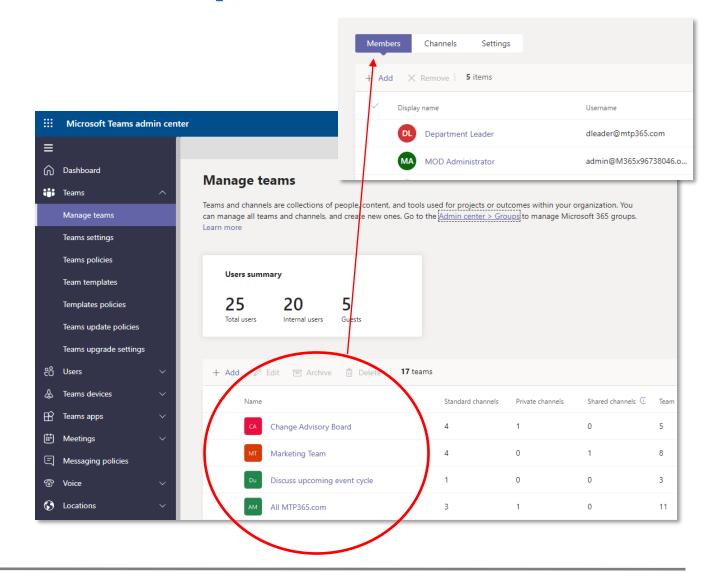

## Review your existing Teams, channels and members

- Does the structure mirror your organizational design?
- Does the naming convention make sense?
- 3. Are the channels appropriate? / Too many private channels?
- 4. Are the team owners and members up to date?

### MS Teams – Step 2

| Teams usage - 90 days           |                               |        |               |          |           |          |      |             |          |          |   |            |           |     |              |  |
|---------------------------------|-------------------------------|--------|---------------|----------|-----------|----------|------|-------------|----------|----------|---|------------|-----------|-----|--------------|--|
|                                 |                               | Active | Active Active |          | /         | Reply    | Post | Meetings Ur |          | gent     |   |            | Channel / |     | LastActivity |  |
| DisplayName                     | Privacy Users Channels Guests |        | Messages      | Messages | Organized | Messages |      | Reactions   | Mentions | Messages |   | (UTC Time) |           |     |              |  |
| 365 Consulting                  | Private                       | 2      | 1             |          | 0         | 0        | 0    | 0           | - /      | 0        | 0 | 0          |           | 0   | 5/15/2022    |  |
| All MTP365.com                  | Public                        | 3      | 4             |          | 0         | 0        | 0    | 0           |          | 0        | 0 | 1          |           | 2   | 6/2/2022     |  |
| MTS Example Team                | Private                       | 1      | 1             |          | 0         | 0        | 0    | 1           |          | 0        | 0 | 0          |           | 0   | 6/8/2022     |  |
| Mytech Security Team Site       | Private                       | 1      | 1             |          | 0         | 0        | 0    | 0           |          | 0        | 0 | 0          | \         | 0   | 6/24/2022    |  |
| Volunteer Team                  | Private                       | 1      | 3             |          | B         | 0        | 1    | 9           | \        | 0        | 0 | 0          |           | \ 0 | 7/27/2022    |  |
| Marketing                       | Private                       | 1      | 1             |          | 0         | 1        | 2    | 4           |          | 0        | 0 | 0          |           | B   | 8/4/2022     |  |
| Operations                      | Private                       | 2      | 2             |          | 0         | 1        | 1    | 2           |          | 0        | 0 | 0          |           | 2   | 8/5/2022     |  |
| Board of Directors              | Private                       | 3      | 4             |          | 1         | 0        | 5    | 6           |          | 0        | 0 | 0          |           | 0   | 8/8/2022     |  |
| Change Advisory Board           | Private                       | 2      | 2             |          | 0         | 0        | 3    | 3           |          | 0        | 0 | 1          |           | 3   | 8/8/2022     |  |
| Guest Access Demo               | Private                       | 1      | 1             |          | 0         | 0        | 3    | 5           |          | 0        | 0 | 0          |           | 0   | 8/8/2022     |  |
| Guest Access Team               | Private                       | 3      | 1             |          | 1         | 0        | 8    | 6           |          | 0        | 0 | 0          |           | 0   | 8/8/2022     |  |
| M365 Training Site              | Private                       | 2      | 1             |          | 0         | 1        | 2    | 3           |          | 0        | 0 | 0          |           | 0   | 8/8/2022     |  |
| Marketing Team                  | Private                       | 4      | 8             |          | 1         | 2        | 5    | 5           |          | 0        | 0 | 1          |           | 7   | 8/8/2022     |  |
| My Clinic   Marketing Team Site | Private                       | 4      | 4             |          | 1         | 4        | 3    | 9           |          | 0        | 0 | 0          |           | 3   | 8/8/2022     |  |
| Teams Test                      | Private                       | 2      | 1             |          | 0         | 4        | 3    | 1           |          | 0        | 0 | 0          |           | 0   | 8/8/2022     |  |
| Teams Test 2                    | Public                        | 1      | 1             |          | 0         | 1        | 2    | 2           |          | 0        | 0 | 0          |           | 0   | 8/8/2022     |  |